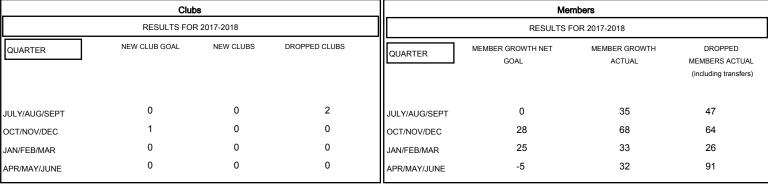

## MONTHLY MEMBERSHIP PROGRESS REPORT

## District 5 SKS

Results as of: 06/30/2018

## GMT: GORDON ZIEGLER LOCATION CANADA GMT CA Clubs Members



## GOALS AND ACTUAL NEW CLUBS CUMULATIVE







| -■- MEMBER GROWTH NET GOAL        |
|-----------------------------------|
| - ● - MEMBER GROWTH ACTUAL        |
| - ▲ - LAST YEAR MEMBERSHIP ACTUAL |
|                                   |
|                                   |
| L                                 |

| DROPPED CLUBS: 2 |     |
|------------------|-----|
| DROPPED MEMBERS  |     |
| DECEASED         | 19  |
| CLUB CANCELLED   | 0   |
| OTHER            | 208 |
| TOTAL            | 227 |

| 40 CLUBS OF 75 ADDED 1 OR MORE | GENDER DISTRIBUTION                    |                |
|--------------------------------|----------------------------------------|----------------|
| NEW MEMBERS                    | MALE                                   | 1,214 (76.50%) |
|