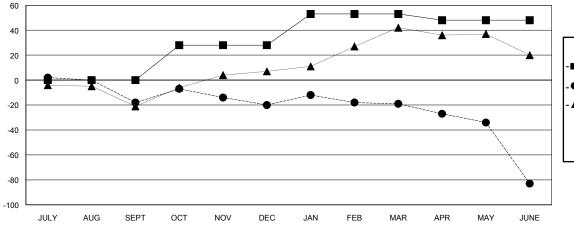

## GOALS AND ACTUAL NEW CLUBS CUMULATIVE

| -■- MEMBER GROWTH NET GOAL        |
|-----------------------------------|
| - ● - MEMBER GROWTH ACTUAL        |
| - ▲ - LAST YEAR MEMBERSHIP ACTUAL |
|                                   |
|                                   |
| L                                 |